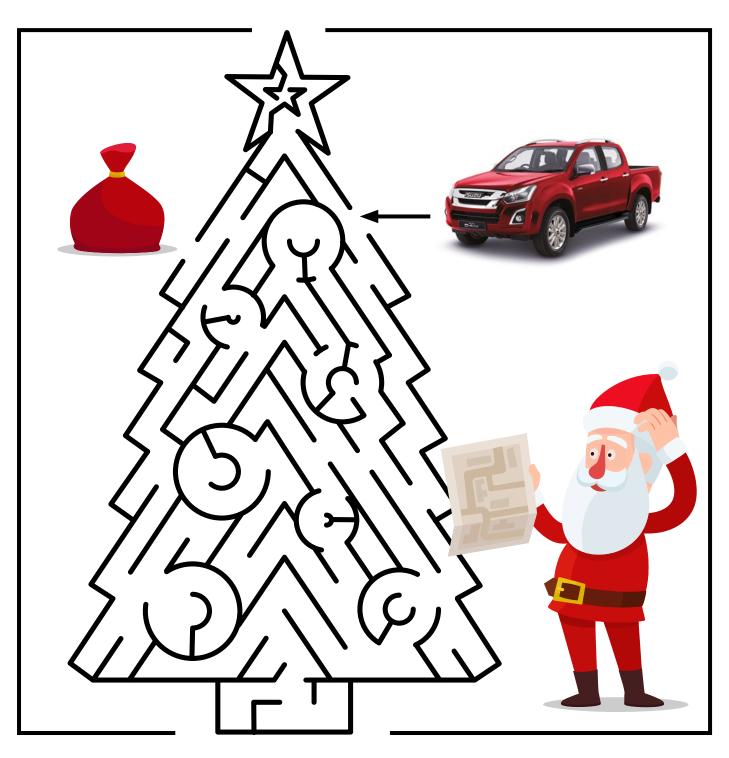

### ISUZU D-MAX CHRISTMAS MAZE

Santa has misplaced his sack of presents. Can you show him the way through the maze in his Isuzu D-Max?

@ISUZUUK

SHARE ON SOCIAL MEDIA WITH #MYISUZU