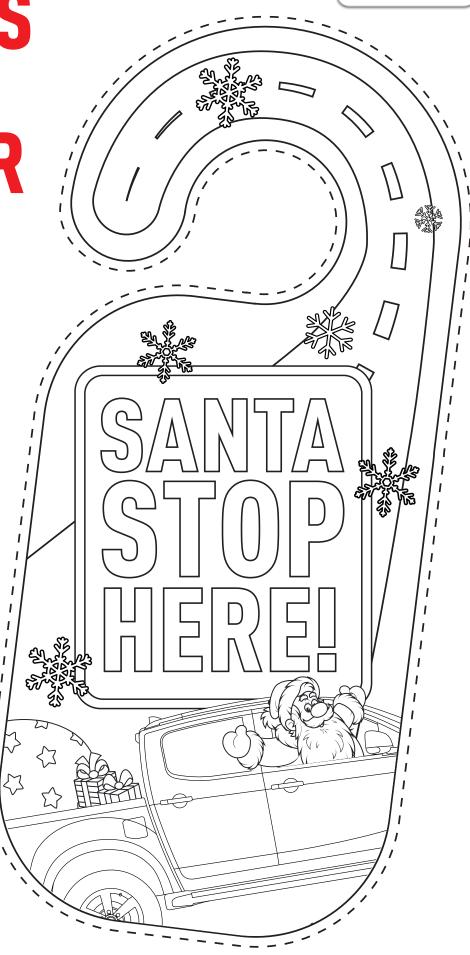

#### SANTA'S Door Hanger

Get creative and colour in your own festive door hanger to let Santa know where to park his reindeer on Christmas morning.

SHARE ON SOCIAL MEDIA WITH **#MYISUZU** 

I

@ISUZUUK