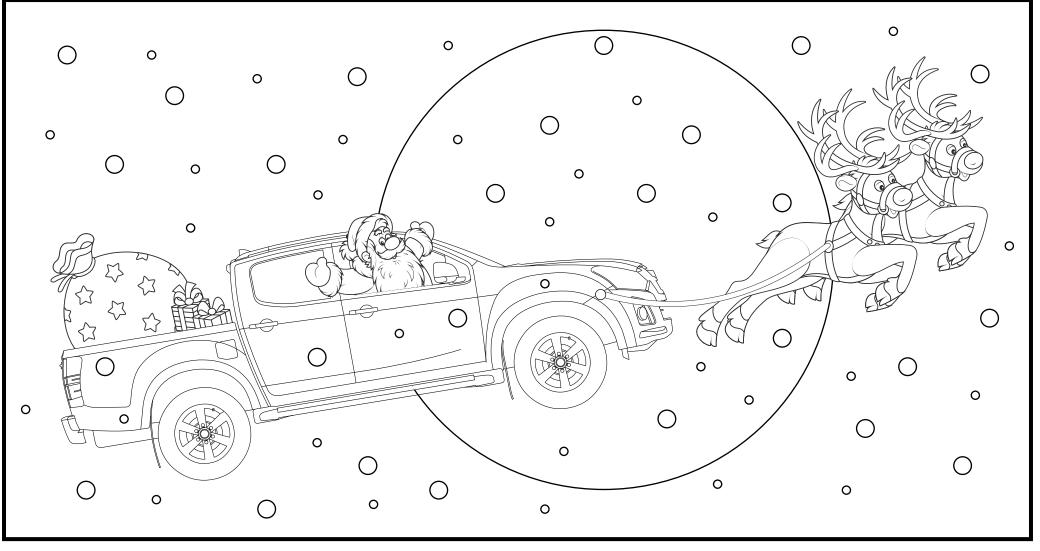

## **CHRISTMAS COLOURING**

Santa has replaced his sleigh with an Isuzu D-Max!

SHARE ON SOCIAL MEDIA WITH **#MYISUZU** 

@ISUZUUK