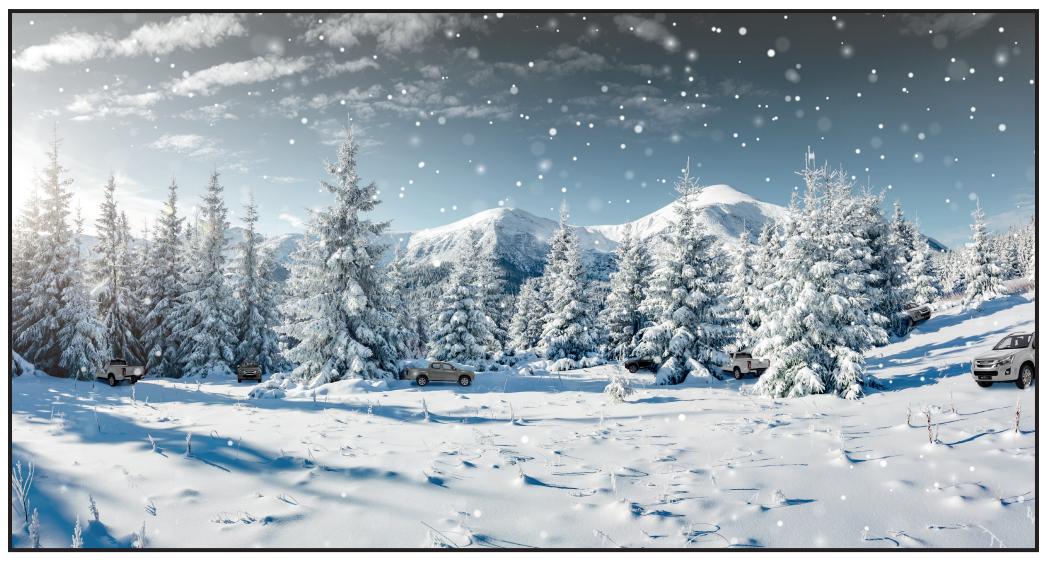

## **SPOT THE ISUZU D-MAX**

Can you find 7 Isuzu D-Max pick-ups hidden in the snow?